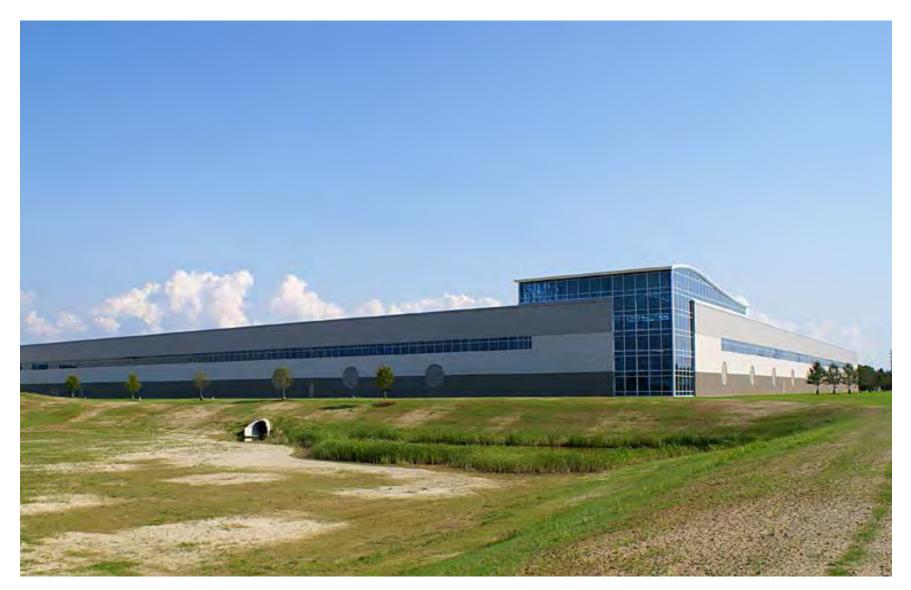

ing / Odessa, TX** 40,400 sf single slope oil field operations facility





**Ryson International / Yorktown, VA** 50,000 sf industrial manufacturing facility





**Engineered Floors / Calhoun, GA** 492,000 sf industrial metal building





## **Brown Bottling Distribution Center / Brandon, MS**

91,350 sf commercial warehouse distribution center





**Action Fabricators, Kentwood, MI** 66,440 sf manufacturing facility





Global Tissue/ Medford, NY

146,458 sf Manufacturing facility for diversified household paper products with multiple cranes





Northland Oil Products/ Temple, TX

61,300 sf Manufacturing and distribution facility for lubricating oil and coolant with tilt wall finish





Rowe Drilling / Tallahassee, FL

21,375 sf Drilling company facility with partial mezzanine





Tiara Yachts / Holland, MI

312,000 sf Custom yacht manufacturing facility with long spans up to 80' and monorail cranes





Viking Industries/ Pittsburg, CA

31,000 sf Flat rolled steel processing plant with full length 30-ton top running crane







Vision Technical Molding / Manchester, CT

50,000 sf Medical manufacturing facility with clean rooms, warehouse and tooling area





SAS Global / Elko, NV

26,000 sf Steel fabricating facility with 20 and 50 ton bridge cranes, clad with insulated metal panel





P & H Mine Pro / Virginia, MN

105,000 sf State-of-the-art mining maintenance facility with office, bridge cranes & mezzanines