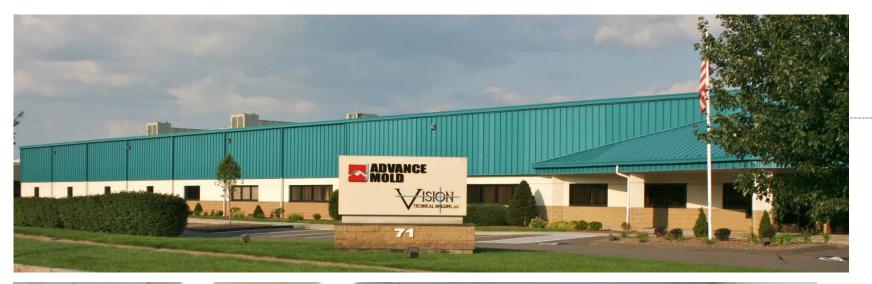

Viking Industries/ Pittsburg, CA

31,000 sf Flat rolled steel processing plant with full length 30-ton top running crane

Vision Technical Molding / Manchester, CT

50,000 sf Medical manufacturing facility with clean rooms, warehouse and tooling area