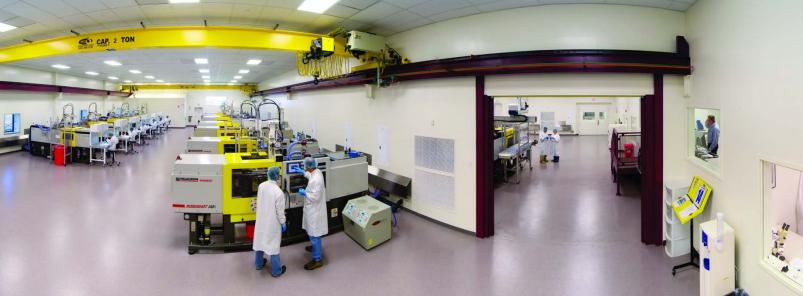

Viking Industries/ Pittsburg, CA

31,000 sf Flat rolled steel processing plant with full length 30-ton top running crane

Vision Technical Molding / Manchester, CT

50,000 sf Medical manufacturing facility with clean rooms, warehouse and tooling area