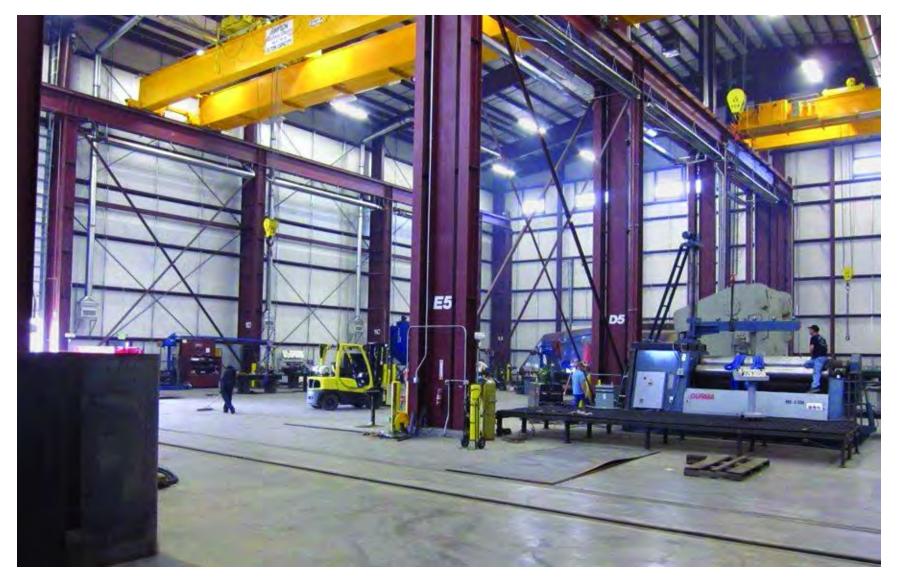

SAS Global / Elko, NV

26,000 sf Steel fabricating facility with 20 and 50 ton bridge cranes, clad with insulated metal panel

P & H Mine Pro / Virginia, MN

105,000 sf State-of-the-art mining maintenance facility with office, bridge cranes & mezzanines