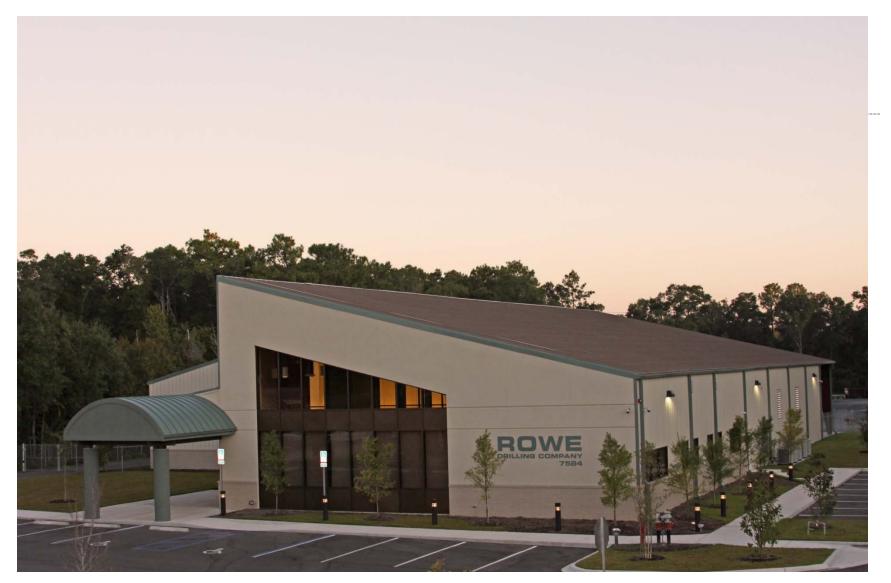

Rowe Drilling / Tallahassee, FL

21,375 sf Drilling company facility with partial mezzanine

Tiara Yachts / Holland, MI

312,000 sf Custom yacht manufacturing facility with long spans up to 80' and monorail cranes